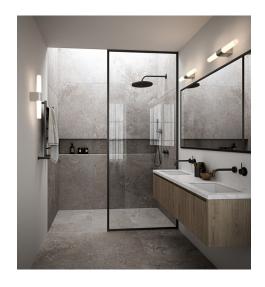

## Lightsource info (pr. lightsource)

Lumen: 900 Lumen/Watt: 95 Lifetime: 25000 On/Off: 20000

Colour temperature: 3000/4000K

RA: 90 Dimmable: No

Helva Double is a modern and minimalistic wall lamp with integrated LED and 2-step Moodmaker SceneSelect functionality, that allows you to dim the light by touch and select your ideal colour temperature with a beautiful and natural light, R90. As the wall lamp has been given a high degree of protection, IP44, makes it suitable for humid areas like the bathroom.