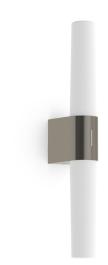

## **Helva Double**

## nordlux®

Height (cm): 10.6 Projection (cm): 10.5 Width (cm): 5.7 42.5

## **Helva Double**

Item number: 2015321055 Brushed Nickel EAN: 5704924002601

Packaging unit 3
Material: Plastic/Plastic
IP44, Class 2 (Double isolated), 230V
Switch on the fixture
LED MODUL, Light source incl. 9,5w led

Area: Indoor

Transformer/driver placement: I lampen

## Lightsource info (pr. lightsource)

Lumen: 900 Lumen/Watt: 95 Lifetime: 25000 On/Off: 20000

Colour temperature: 3000/4000K

RA: 90 Dimmable: No

Helva Double is a modern and minimalistic wall lamp with integrated LED and 2-step Moodmaker SceneSelect functionality, that allows you to dim the light by touch and select your ideal colour temperature with a beautiful and natural light, R90. As the wall lamp has been given a high degree of protection, IP44, makes it suitable for humid areas like the bathroom.